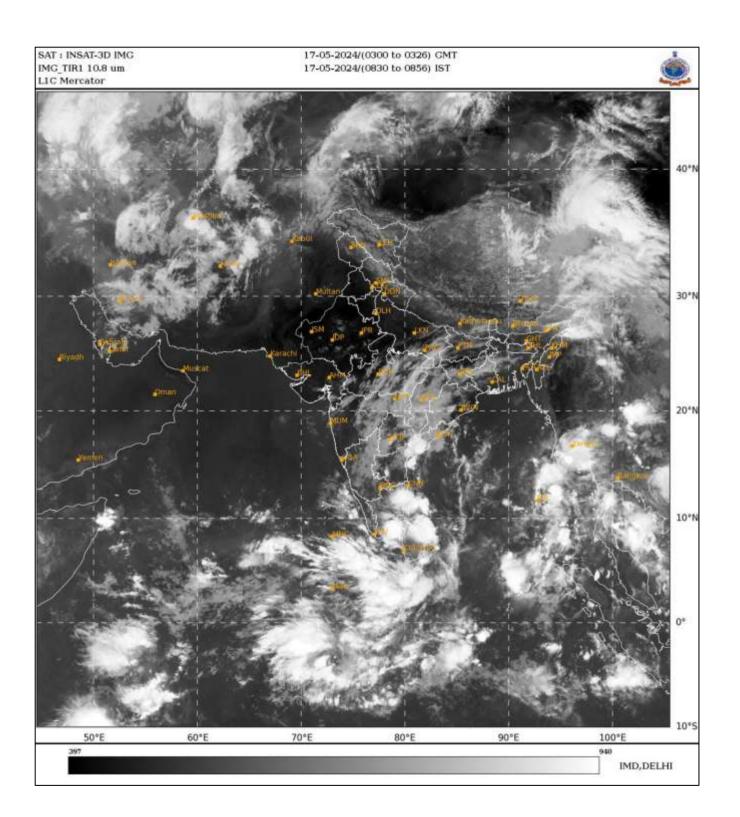

#### **BAY OF BENGAL:**

YESTERDAYS CYCLONIC CIRCULATION OVER COMORIN AREA & ADJOINING SOUTH TAMIL NADU COAST LAY OVER SOUTH TAMIL NADU & NEIGHBOURHOOD AT 3.1 KM ABOVE MEAN SEA LEVEL AT 0300 UTC OF TODAY, 17<sup>TH</sup> MAY, 2024.

SCATTERED TO BROKEN LOW AND MEDIUM CLOUDS WITH EMBEDDED INTENSE TO VERY INTENSE CONVECTION LAY OVER SOUTH BAY OF BENGAL (MINIMUM CLOUD TOP TEMPERATURE -93°C) AND ANDAMAN SEA (MINIMUM CLOUD TOP TEMPERATURE -93°C). SCATTERED LOW AND MEDIUM CLOUDS WITH EMBEDDED MODERATE TO INTENSE CONVECTION LAY OVER CENTAL BAY OF BENGAL.

### **ARABIAN SEA:**

YESTERDAY'S CYCLONIC CIRCULATION OVER WESTCENTRAL ARABIAN SEA OFF YEMEN COAST UPTO 4.5 KM ABOVE MEAN SEA LEVEL PERSISTED AT 0300 UTC OF TODAY,  $17^{\text{TH}}$  APRIL, 2024.

SCATTERED LOW AND MEDIUM CLOUDS WITH EMBEDDED INTENSE TO VERY INTENSE CONVECTION LAY OVER SOUTHEAST ARABIAN SEA COMORIN AREA & MALDIVES AREA (MINIMUM CLOUD TOP TEMPERATURE -93°C). SCATTERED LOW AND MEDIUM CLOUDS WITH EMBEDDED MODERATE TO INTENSE CONVECTION LAY OVER EASTCENTRAL ARABIAN SEA & LAKSHADWEEP ISLANDS AREA.